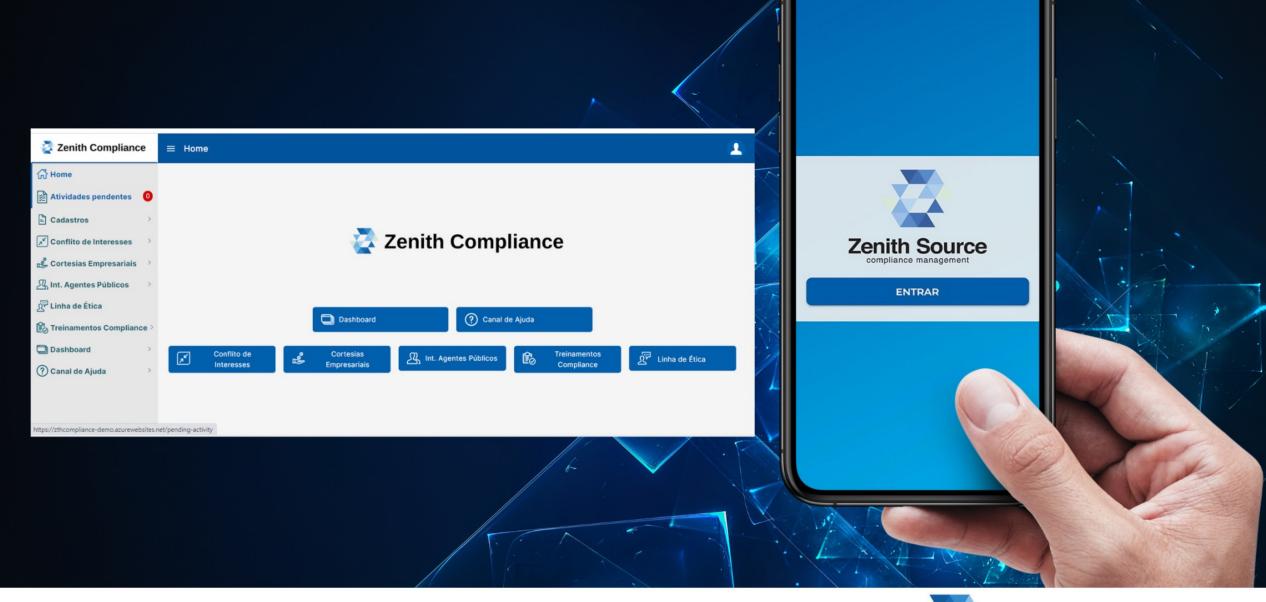

### CANAL LINHA DE ÉTICA

O canal Linha de Ética é um canal especializado para receber denúncias e é disponibilizado para todos os Integrantes, Terceiros, Fornecedores, Clientes e demais parceiros para que, de forma segura e responsável, possam contribuir com informações para a manutenção de ambientes corporativos seguros, éticos, transparentes e produtivos.

Ao clicar em "Acesso ao Canal Linha de Ética" você será direcionado ao site oficial do Canal Linha de Ética da Zenith, Esse canal é confidencial e reserva todos os direitos de anonimato.

Acesso ao Canal Linha de Ética