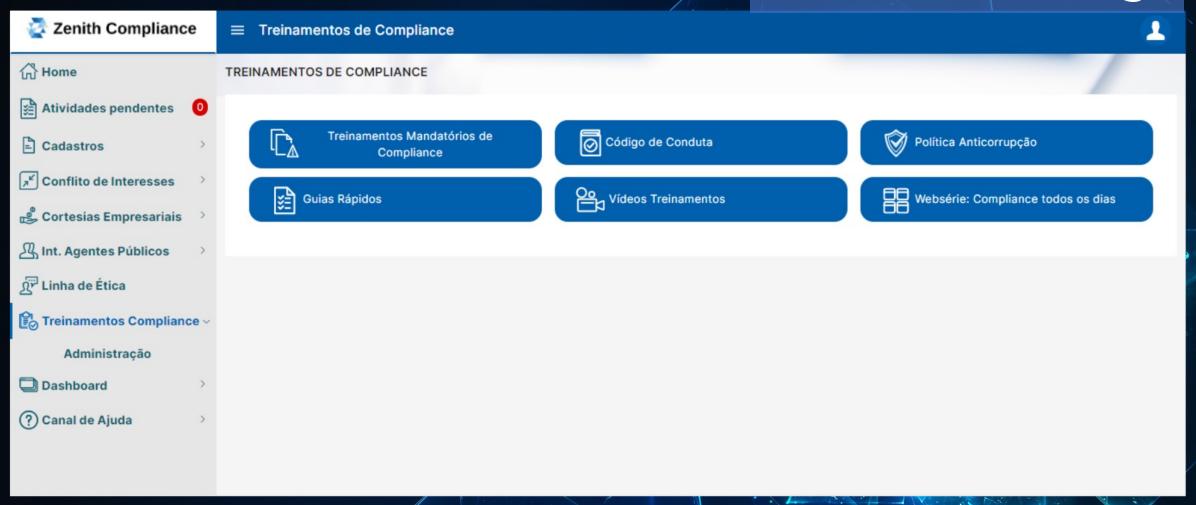

# Trainings





### Gifts and donations





## Conflict of Interest





### Interaction with Public Officials





# Ethics Line/ Whistleblower Channel



### CANAL LINHA DE ÉTICA

O canal Linha de Ética é um canal especializado para receber denúncias e é disponibilizado para todos os Integrantes, Terceiros, Fornecedores, Clientes e demais parceiros para que, de forma segura e responsável, possam contribuir com informações para a manutenção de ambientes corporativos seguros, éticos, transparentes e produtivos.

Caso tenha conhecimento de práticas que não estejam alinhadas com a conduta esperada pela Zenith ou que representem uma violação ao Código de Conduta, é necessário registrar uma denúncia no Canal Linha de ética da Zenith ou buscar a área de Conformidade para que as devidas providências sejam