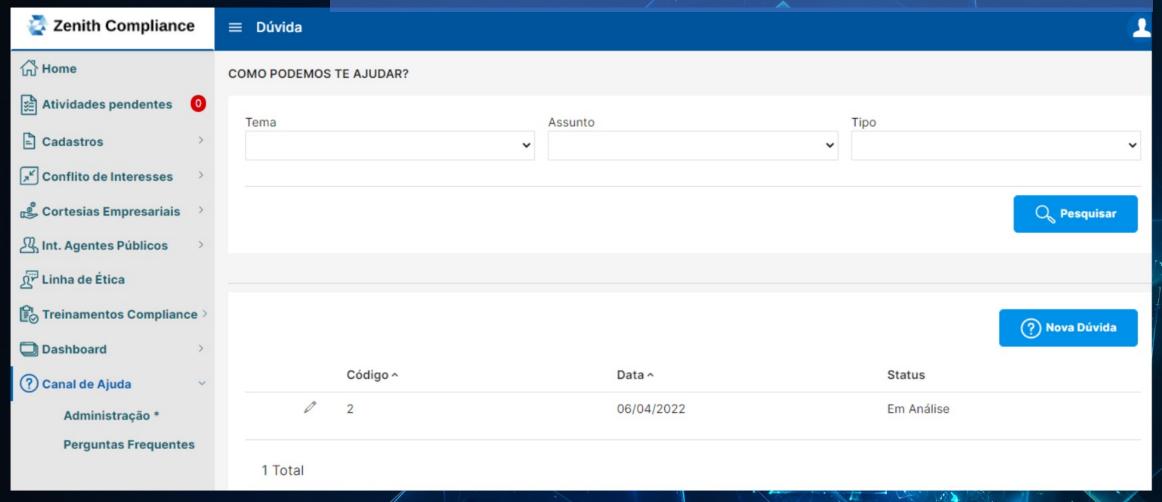

ara todos os Integrantes, Terceiros, Fornecedores, Clientes e demais parceiros para que, de forma segura e responsável, possam contribuir com informações para a manutenção de ambientes corporativos seguros, éticos, transparentes e produtivos.

Caso tenha conhecimento de práticas que não estejam alinhadas com a conduta esperada pela Zenith ou que representem uma violação ao Código de Conduta, é necessário registrar uma denúncia no Canal Linha de ética da Zenith ou buscar a área de Conformidade para que as devidas providências sejam tomadas.

Ao clicar em "Acesso ao Canal Linha de Ética" você será direcionado ao site oficial do Canal Linha de Ética da Zenith, Esse canal é confidencial e reserva todos os direitos de anonimato.

Acesso ao Canal Linha de Ética



### FAQs and Direct Questions





# Integrity Due Diligence (optional)









### Automated forms taylored for your program



■ Declaração de Conflito de Interesses





ce >

☆ Cortesias Comerciais →
☆ Dashboard →
✓ Chatbot

|                                                        | Tipo         | Nome do<br>familiar   | Parentesco         | Razão<br>Social  | Número do<br>Documento | Tipo de relacionamento   | Participação<br>Acionária |
|--------------------------------------------------------|--------------|-----------------------|--------------------|------------------|------------------------|--------------------------|---------------------------|
| ı o                                                    | Parente      | joao                  | Avós               | joao Itda.       | 123                    | Fo